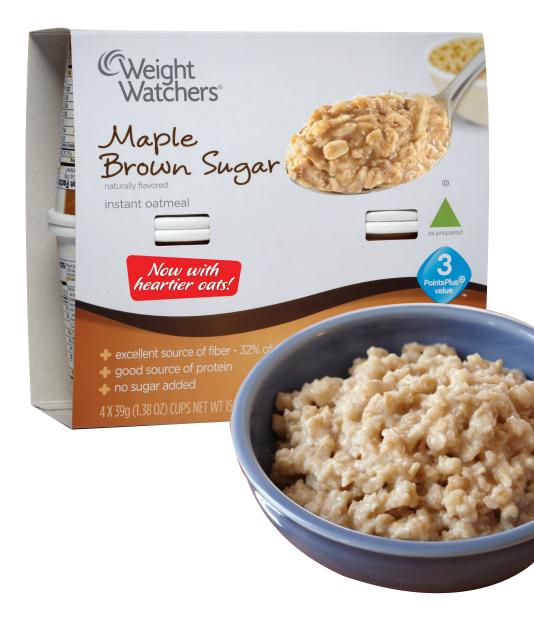

# maple brown sugar oatmeal

This is a Weight Watchers® Power Food! Warm, creamy oats with natural maple and brown sugar flavors make our Maple Brown Sugar Instant Oatmeal a satisfying way to start your day. With a *PointsPlus®* value of 3, a good source of protein and 32% of the daily value for fiber in every cup, our oatmeal will help you feel full longer. Good morning? Yes, it is.

### product highlights

- Now with heartier oats!
- Excellent source of fiber
- Good source of protein