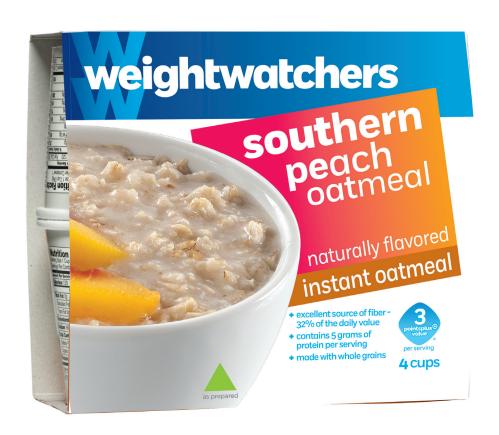

# southern peach oatmeal

With our **Southern Peach Oatmeal**, you can add the warmth of sunshine to your morning or help to settle those afternoon stomach grumbles. It's hearty and delicious – mixed with whole-grain rolled oats and just the right amount of peachy flavored goodness. Plus, 5 grams of protein and 8 grams of fiber in every cup can help you feel satisfied. Wowza. For just 3 **PointsPlus**® value, it's a sweet and smart choice!

### product highlights

- Excellent source of fiber 32% of the daily value
- Contains 5 grams of protein per serving
- Made with whole grains