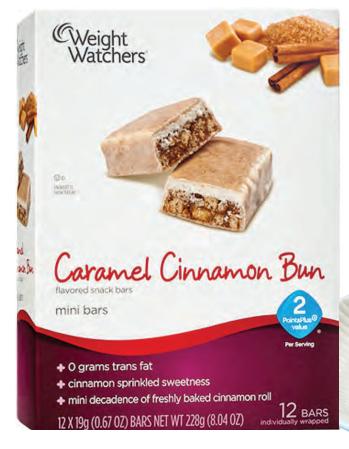

# caramel cinnamon bun mini bar

There is nothing more wonderful than the smell of a cinnamon bun coming out of the oven. We've captured the indulgent taste of the sweet cinnamon-flavored icing right in this mini bar. From a soft base with a perfect layer of icing sprinkled with cinnamon, you will not believe this luscious mini bar is only 2 *PointsPlus®* value. I'd say it's a bargain to help you satisfy your sweet tooth.

Cholesterol: Less than 5 mg

Sodium: 55mg

Potassium: 35mg

Total Carbohydrate: 13g

Dietary Fiber: Less than 1g

Sugars: 9g

Protein: 1g

INGREDIENTS: CINNAMON FLAVORED COATING (SUGAR, FRACTIONATED PALM KERNEL OIL, NONFAT MILK, MILK, CINNAMON, SOY LECITHIN, NATURAL FLAVOR, SALT), BROWN SUGAR, RICE FLOUR, SUGAR, FRUCTOSE, ROLLED OATS, CREAM, CORN SYRUP, OLIGOFRUCTOSE, INERT SUGAR, MOLASSES, WATER, WHOLE WHEAT FLOUR, WHOLE WHEAT GRAHAM FLOUR, GLYCERINE, SOY PROTEIN ISOLATE, MILK PROTEIN ISOLATE, EGG WHITE, ENRICHED WHEAT FLOUR, WHEAT FLOUR, NIACIN, REDUCED IRON, THIAMIN MONONITRATE, RIBOFLAVIN, FOLIC ACID), NONFAT MILK, CANOLA OIL, CALCIUM CASEINATE, NATURAL AND ARTIFICIAL FLAVOR, BUTTER (CREAM, SALT), SALT, BARLEY MALT EXTRACT, COCOA BUTTER, ENZYME MODIFIED SOY PROTEIN, CINNAMON, WHEY, PECTIN, ITIANIUM DIOXIDE ADDED FOR COLOR, TOCOPHEROLS ADDED TO PROTECT FLAVOR, SODIUM BICARBONATE, HONEY, SODIUM LACTATE, HIGH OLEIC SUNFLOWER OIL WITK TOCOPHEROLS ADDED TO PROTECT FLAVOR, BUTTER (CREAM, SALT, ANNATTO ADDED FOR COLOR), SODIUM CITRATE, CARRAGEENAN, SOYBEAN OIL, SODIUM PHOSPHATE, HEAVY CREAM (CREAM, MILK, CELLULOSE GEL, MILK SOLIDS, CARRAGEENAN, CELLULOSE GUM).