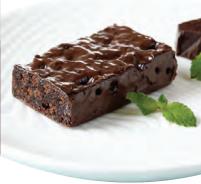

## mint cookie crisp mini bar

Rich, chocolaty flavor & cool mint coat a crisp cookie, making our Mint Cookie Crisp Mini Bars taste as good as (or even better than) those other mint cookies you remember! Always be prepared, and keep a few on hand. With a **PointsPlus®** of just 2 per serving, you can enjoy a delightful mint treat anytime!