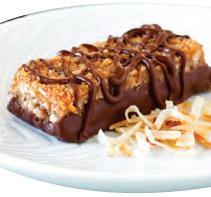

# toasted coconut dream mini bar

Close your eyes and enjoy a simply delectable treat. The combination of sweet coconut, rich cocoa and a touch of caramel is sure to tantalize your taste buds. With 4 grams of fiber in every bar, this is a delicious and sensible snack you'll treasure. For a **PointsPlus®** value of just 2 per bar, it really is a dream come true.