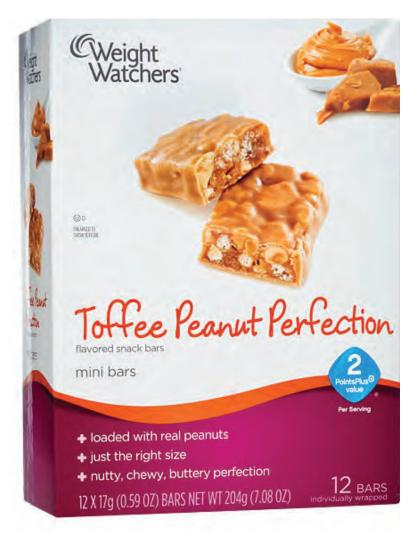

# toffee peanut perfection mini bar

Got a craving for something sweet? Something salty? You'll go crazy over this winning combination of crunchy nuts, chewy toffee and creamy peanut butter. Bursting with peanuts, and just 2 *PointsPlus®* value per bar, these are just right for a dessert or in-between-meal treat.

Cholesterol: less than 5mg

Sodium: 55g

Potassium: 50mg

Total Carbohydrate: 8g

Dietary Fiber: less than 1g

Sugars: 6g

Protein: 2g

INGREDIENTS: PEANUT BUTTER FLAVORED COATING (SUGAR, FRACTIONATED PALM KERNEL OIL, PARTIALLY DEFATTED PEANUT FLOUR, SODIUM CASEINATE, SOY LECITHIN, SALT, NATURAL FLAVOR), TOFFEE PIECES (SUGAR, BUTTER, ALMONDS, SOY LECITHIN, SALT), PEANUT BUTTER (PEANUTS), CORN SYRUP, INVERT EVAPORATED CANE SYRUP, DEXTROSE SUGAR, RICE FLOUR, WATER, OLIGOFRUCTOSE, NONFAT MILK, SALT, GLYCERINE, COCOA CUTTER, NATURAL FLAVOR, FRUCTOSE, BARLEY MALT EXTRACT, TOCOPHEROLS ADDED TO PROTECT FLAVOR, SOYBEAN OIL, BUTTER (CREAM, SALT, ANNATTO ADDED FOR COLOR), SODIUM CITRATE, SOY LECITHIN, CARRAGEENAN, HEAVY CREAM (CREAM, MILK, CELLULOSE GEL, MILK SOLIDS, CARRAGEENAN, CELLULOSE GUM).