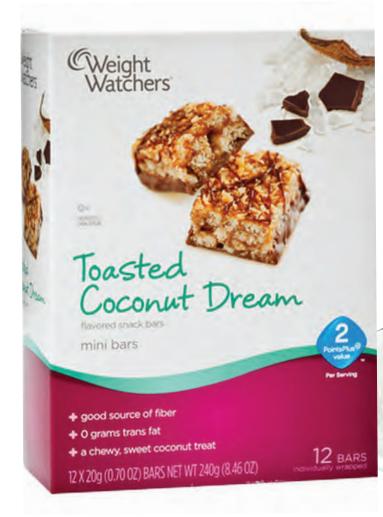

# toasted coconut dream mini bar

Close your eyes and enjoy a simply delectable treat. The combination of sweet coconut, rich cocoa and a touch of caramel is sure to tantalize your taste buds. With 4 grams of fiber in every bar, this is a delicious and sensible snack you'll treasure. For a **PointsPlus®** value of just 2 per bar, it really is a dream come true.

## product highlights

• 12 bars per box