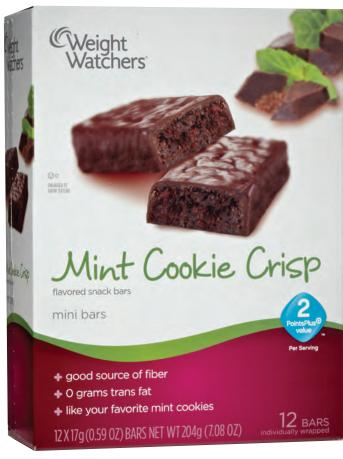

## mint cookie crisp mini bar

Rich, chocolaty flavor & cool mint coat a crisp cookie, making our Mint Cookie Crisp Mini Bars taste as good as (or even better than) those other mint cookies you remember! Always be prepared, and keep a few on hand. With a **PointsPlus®** of just 2 per serving, you can enjoy a delightful mint treat anytime!

## product highlights

- 12 bars per box
- Good source of fiber