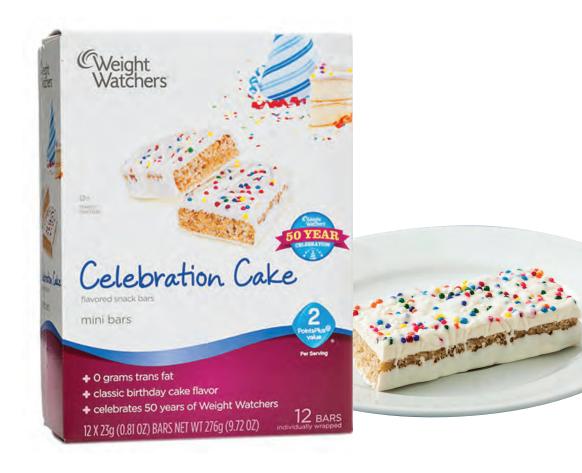

## celebration cake mini bar

Your wish has come true! It's time to celebrate! Weight Watchers® is celebrating 50 years! This birthday cake-inspired mini bar is a soft, sweet treat with a creamy vanilla-flavored icing and classic confetti-colored sprinkles! For a *PointsPlus®* value of just 2 per bar, it truly is a slice of heaven and is worth celebrating. Yes, you can have your cake and eat it too!

Cholesterol: 0mg

Sodium: 60mg

Total Carbohydrate: 17g

Dietary Fiber: 3g

Sugars: 7g

Sugar Alcohol: 2g

Protein: 1g

INGREDIENTS: YOGURT FLAVORED COATING [SUGAR, FRACTIONATED, PALM KERNEL OIL, NONFAT MILK, MALTODEXTRIN, NONFAT YOGURT POWDER (CULTURED NONFAT MILK), DEXTROSE, TITANIUM DIOXIDE ADDED FOR COLOR, SOY LECITHIN, NATURAL FLAVOR], RICE FLOUR, OLIGOFRUCTOSE, POLYDEXTROSE, FRUCTOSE, INVERT EVAPORATED CANE SYRUP, SUGAR, WATER, MALTITOL, CORN SYRUP, SPRINKLES (SUGAR, CORNSTARCH, CONFECTIONER'S GLAZE, YELLOW 5, RED 3, CARNAUBA WAX, BLUE 1, RED 40, YELLOW 6, BLUE 2), SORBITOL, WHOLE WHEAT FLOUR, OAT FIBER, BUTTER (CREAM, SALT), CELLULOSE GEL, EGG WHITE, MOLASSES, ROLLED OATS, BARLEY MALT EXTRACT, CANOLA OIL, NATURAL AND ARTIFICIAL FLAVOR, GLYCERINE, MALTITOL SYRUP, SALT, RESISTANT MALTODEXTRIN, WHEY PROTEIN CONCENTRATE, TITANIUM DIOXIDE FOR COLOR, ENZYME MODIFIED SOY PROTEIN, HIGH OLEIC SUNFLOWER OIL, MONO- AND DIGLYCERIDE, PECTIN, SOY LECITHIN, TOCOPHEROLS ADDED TO PROTECT FLAVOR, CORNSTARCH, WHEY, SODIUM BICARBONATE, CARRAGEENAN, SOYBEAN OIL.