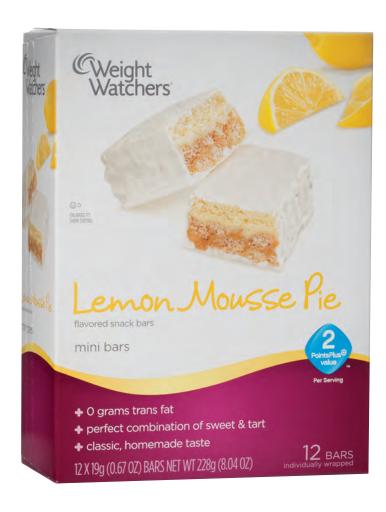

## lemon mousse pie mini bar

Bursting with fresh lemon taste and crowned with a sweet, creamy meringue-like topping, our **Lemon Mousse Pie Mini Bar** has a winning combination of sweet and tart. From its classic graham crust to its comforting homemade taste, would you believe this luscious snack has a **PointsPlus**® value of just 2? You better believe it!

## product highlights

• 12 bars per box