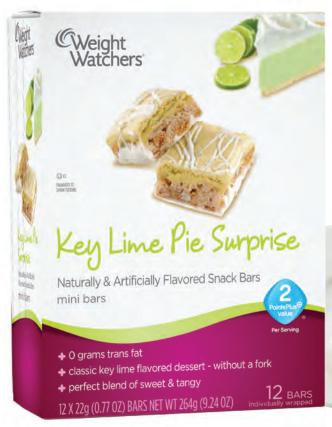

## key lime pie surprise mini bar

It's key lime time! The cool, creamy and refreshing taste of key lime pie in these rich and tart mini bars is sure to take you back to childhood memories. It's a slice of true decadence while capturing the traditional sweet flavor of your favorite dessert! Each delicious mini bar for only 2 *PointsPlus®* value makes for a perfect tangy treat you can enjoy anytime of the day!

### product highlights

• 12 bars per box