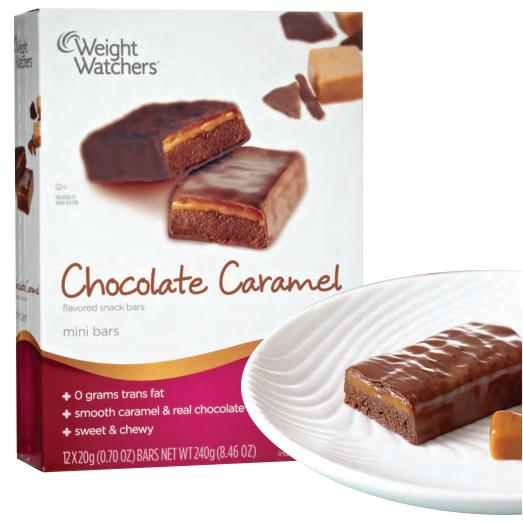

## chocolate caramel mini bar

Smooth, rich chocolate and sweet, chewy caramel make our Chocolate Caramel Mini Bar one classic bar. The *PointsPlus®* value is just 2 per serving, so bring them with you anytime to enjoy a sensational sweet treat. As good as these sound, they taste even better.

## product highlights

• 12 bars per box