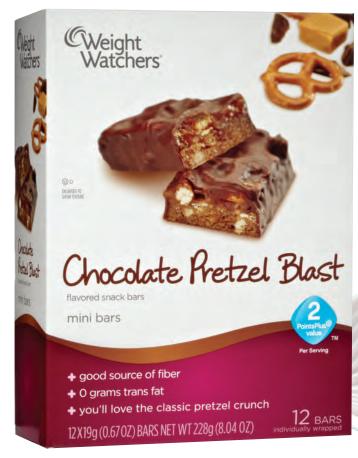

## chocolate pretzel blast mini bar

This is chocolate-covered pretzel decadence! Our **Chocolate Pretzel Blast Mini Bars** have the ultimate combination of peanuts, caramel & pretzels smothered in chocolate. Take them along for a tantalizing treat that you won't believe has a good source of fiber and a **PointsPlus**® value of just 2 per serving.

## product highlights

- 12 bars per box
- Good source of fiber