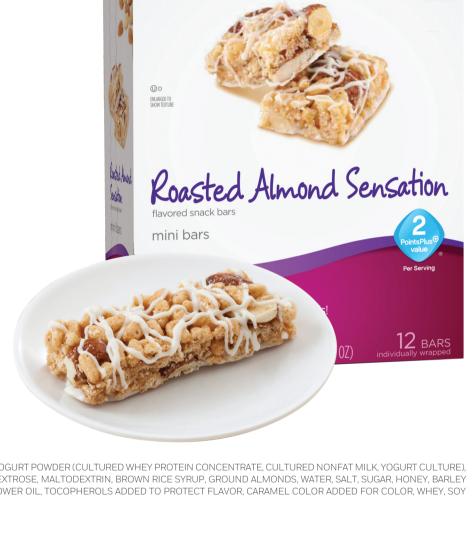

# roasted almond sensation mini bar

It's back and better than ever! Our **Roasted Almond Sensation** now in a mini bar with crunchy roasted alomnds and a smooth yogurt coating, these bars may be smaller in size, but they're huge in yummy flavor! They're crunchy, chewy, and have a delightful slightly sweet, slightly salty taste. The best part — it's just 2 **PointsPlus**® value per bar!

## product highlights

- 0 grams trans fat
- Made with real roasted almonds
- Sweet & salty, chewy perfection