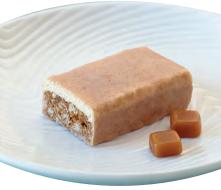

# caramel cinnamon bun mini bar

There is nothing more wonderful than the smell of a cinnamon bun coming out of the oven. We've captured the indulgent taste of the sweet cinnamon-flavored icing right in this mini bar. From a soft base with a perfect layer of icing sprinkled with cinnamon, you will not believe this luscious mini bar is only 2 *PointsPlus®* value. I'd say it's a bargain to help you satisfy your sweet tooth.

Cholesterol: Less than 5 mg

Sodium: 55mg

Potassium: 35mg

Total Carbohydrate: 13g

Dietary Fiber: Less than 1g

Sugars: 9g

Protein: 1g

INGREDIENTS: CINNAMON FLAVORED COATING (SUGAR, FRACTIONATED PALM KERNEL OIL, NONFAT MILK, MILK, CINNAMON, SOY LECITHIN, NATURAL FLAVOR, SALT), BROWN SUGAR, RICE FLOUR, SUGAR, FRUCTOSE, ROLLED OATS, CREAM, CORN SYRUP, OLIGOFRUCTOSE, INERT SUGAR, MOLASSES, WATER, WHOLE WHEAT FLOUR, WHOLE WHEAT GRAHAM FLOUR, GLYCERINE, SOY PROTEIN ISOLATE, MILK PROTEIN ISOLATE, EGG WHITE, ENRICHED WHEAT FLOUR, WHEAT FLOUR, NIACIN, REDUCED IRON, THIAMIN MONONITRATE, RIBOFLAVIN, FOLIC ACID), NONFAT MILK, CANOLA OIL, CALCIUM CASEINATE, NATURAL AND ARTIFICIAL FLAVOR, BUTTER (CREAM, SALT), SALT, BARLEY MALT EXTRACT, COCOA BUTTER, ENZYME MODIFIED SOY PROTEIN, CINNAMON, WHEY, PECTIN, ITIANIUM DIOXIDE ADDED FOR COLOR, TOCOPHEROLS ADDED TO PROTECT FLAVOR, SODIUM BICARBONATE, HONEY, SODIUM LACTATE, HIGH OLEIC SUNFLOWER OIL WITK TOCOPHEROLS ADDED TO PROTECT FLAVOR, BUTTER (CREAM, SALT, ANNATTO ADDED FOR COLOR), SODIUM CITRATE, CARRAGEENAN, SOYBEAN OIL, SODIUM PHOSPHATE, HEAVY CREAM (CREAM, MILK, CELLULOSE GEL, MILK SOLIDS, CARRAGEENAN, CELLULOSE GUM).