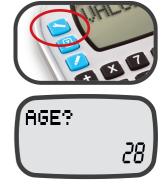

### ENTER YOUR PERSONAL INFORMATION

To calculate your daily **PointsPlus** Target you need to tell your calculator about yourself.

Press (This is the key you press any time you want to calculate your daily target and view your weekly allowance. Also press this button if you need to change your info at any time.)

**THEN,** use the number keys followed by the ENTER key to provide your: age, gender, height (in feet and inches), and current weight.

**NEXT,** tell your calculator if you want to lose or maintain weight. Press ENTER to confirm lose OR press the down arrow key to maintain; then press ENTER. If you are maintaining, you will be asked to enter the number of additional **PointsPlus** values. (You may want to talk to your Leader or refer to your Program materials for more information on adding additional daily values.) Your daily **PointsPlus** Target will be shown.